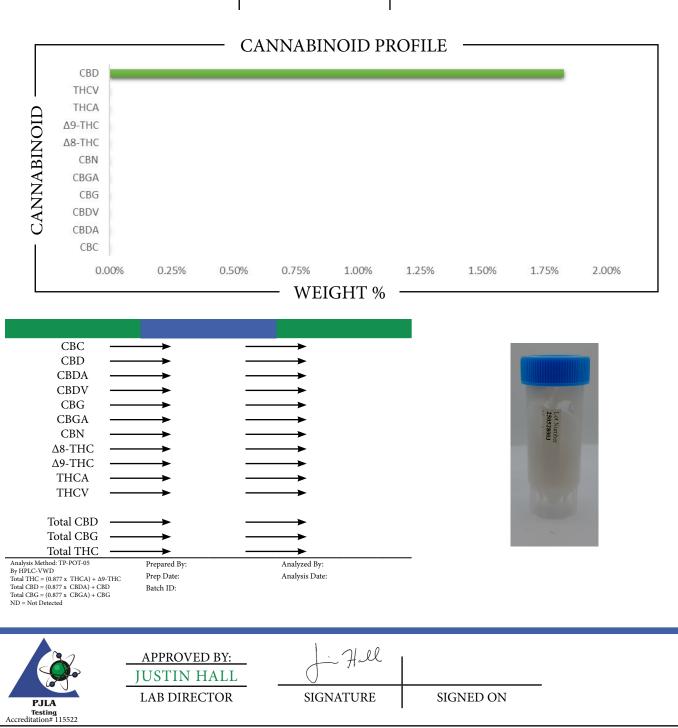

## CERTIFICATE OF ANALYSIS







This is a Badger Labs Certificate of Analysis and may not be reproduced without written approval from Badger Labs. Badger Labs maintains strict confidentiality of all client data. Any information regarding an analysis is shared only with the the individuals designated on the Laboratory Chain of Custody (COC) as contacts unless authorization is received. Limits of Quantification (LOQ) are available upon request. This report complies to the requirements of the ISO/IEC 17025:2017 standard. Review the results, expanded uncertainty and specifications to ensure they meet your requirements. Uncertainty values are available upon request.